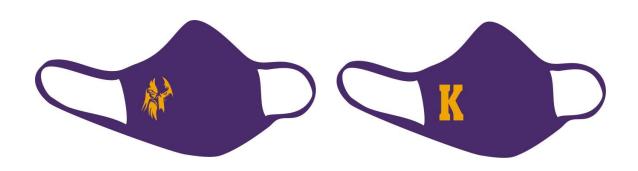

## **PTO Keota Mask Fundraiser Order Form**

Apparel by: Misc. On Main

| Purple Mask W/ Eagle Head \$10 |           | Purple Mask W/ K \$10 |           |  |
|--------------------------------|-----------|-----------------------|-----------|--|
| Size:                          | Quantity: | Size:                 | Quantity: |  |
| Youth Small/Medium             |           | Youth Small/Medium    |           |  |
| Youth Large/XL                 |           | Youth Large/XL        |           |  |
| Adult Small/Medium             |           | Adult Small/Medium    |           |  |
| Adult Large/ XL                |           | Adult Large/ XL       |           |  |